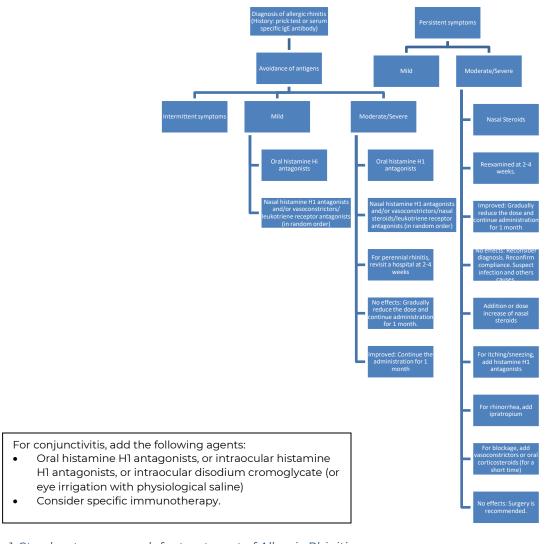

## Rhinitis

**CHI Formulary Treatment algorithm** 

Treatment algorithm- January 2024

Supporting treatment algorithms for the clinical management of Rhinitis

<u>Figure 1</u> outlines the **Step-by-step approach for treatment of Allergic Rhinitis** aimed at addressing the different lines of treatment after thorough review of medical and economic evidence by CHI committees.

Figure 1. Step by step approach for treatment of Allergic Rhinitis

- Japanese guidelines for allergic rhinitis 2020. Allergology International. For the level of evidence and details on the figures in the algorithm, please refer to the full report.